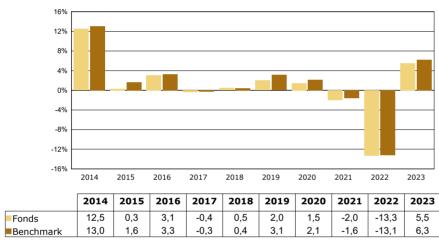

The chart below shows the Fund's performance as the percentage loss or gain per year over the last 10 years against its benchmark. It can help you to assess how the Fund has been managed in the past and compare it to its benchmark.