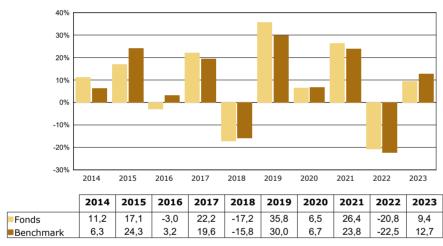

## Information on past performance of ASN Duurzaam Small & Midcapfonds

The results are based on the net asset value in euros and include reinvestment of dividends. The Fund was established on 9 May 2006. Its performance in the period 2012 to 2021, inclusive, was achieved under different circumstances, including a different investment policy.

Past performance is not a reliable indicator of future performance. Markets could develop very differently in the future. It can help you to assess how the Fund has been managed in the past.

Performance is shown after deduction of ongoing charges. Any entry and exit charges are excluded from the calculation.

The chart below shows the Fund's performance as the percentage loss or gain per year over the last 10 years against its benchmark. It can help you to assess how the Fund has been managed in the past and compare it to its benchmark.