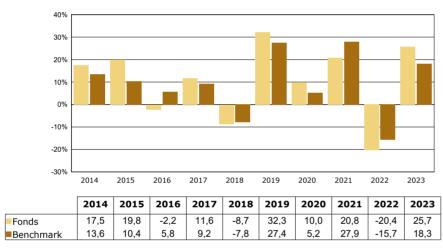

The chart below shows the Fund's performance as the percentage loss or gain per year over the last 10 years against its benchmark. It can help you to assess how the Fund has been managed in the past and compare it to its benchmark.

## **Information on past performance of ASN Duurzaam Aandelenfonds**

The results are based on the net asset value in euros and include reinvestment of dividends. The Fund was established on 20 April 1993. Its performance in the period 2012 to 2021, inclusive, was achieved under different circumstances, including a different investment policy.

Past performance is not a reliable indicator of future performance. Markets could develop very differently in the future. It can help you to assess how the Fund has been managed in the past.

Performance is shown after deduction of ongoing charges. Any entry and exit charges are excluded from the calculation.