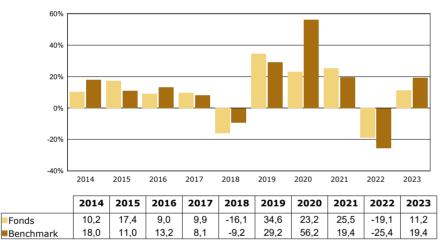

## **Information on past performance of ASN Milieu & Waterfonds**

The results are based on the net asset value in euros and include reinvestment of dividends. The Fund was established on 2 July 2001. Its performance in the period 2012 to 2021, inclusive, was achieved under different circumstances, including a different investment policy.

Past performance is not a reliable indicator of future performance. Markets could develop very differently in the future. It can help you to assess how the Fund has been managed in the past.

Performance is shown after deduction of ongoing charges. Any entry and exit charges are excluded from the calculation.

The chart below shows the Fund's performance as the percentage loss or gain per year over the last 10 years against its benchmark. It can help you to assess how the Fund has been managed in the past and compare it to its benchmark.