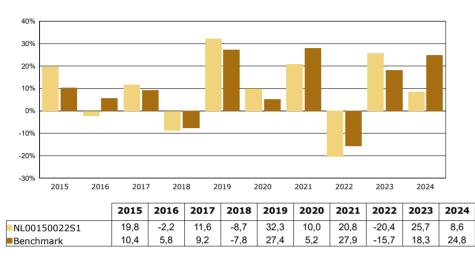

## Annex to Key information document of ASN Duurzaam Aandelenfonds I

The chart below shows ASN Duurzaam Aandelenfonds I's performance as the percentage loss or gain per year over the last 10 years against its benchmark.

The returns shown prior to the introduction of share class I on 14-05-2024, are simulated returns based on the net asset value of share class R of the same fund for which the costs were higher. The returns are calculated in Euro and include reinvestment of dividends

## Past performance is not a reliable indicator of future performance. Markets could develop very differently in the future. It can help you to assess how the Fund has been managed in the past and compare it to its benchmark.

Performance is shown after deduction of ongoing charges. Any entry and exit charges are excluded from the calculation.