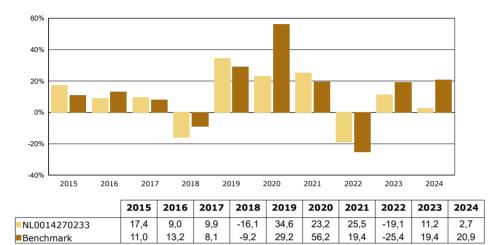

## Annex to Key information document of ASN Milieu & Waterfonds R

The chart below shows ASN Milieu & Waterfonds R's performance as the percentage loss or gain per year over the last 10 years against its benchmark.

The results are based on the net asset value of share class R in euros and include reinvestment of dividends. The Fund and share class R were established on 02-07-2001. Its performance in the period 2014 to 2021, inclusive, was achieved under different circumstances, including a different investment policy.

Past performance is not a reliable indicator of future performance. Markets could develop very differently in the future. It can help you to assess how the Fund has been managed in the past and compare it to its benchmark.

Performance is shown after deduction of ongoing charges. Any entry and exit charges are excluded from the calculation.