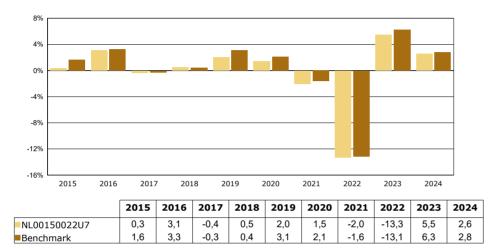

## Annex to Key information document of ASN Duurzaam Obligatiefonds I

The chart below shows ASN Duurzaam Obligatiefonds I's performance as the percentage loss or gain per year over the last 10 years against its benchmark.

The returns shown prior to the introduction of share class I on 14-05-2024, are simulated returns based on the net asset value of share class R of the same fund for which the costs were higher. The returns are calculated in Euro and include reinvestment of dividends