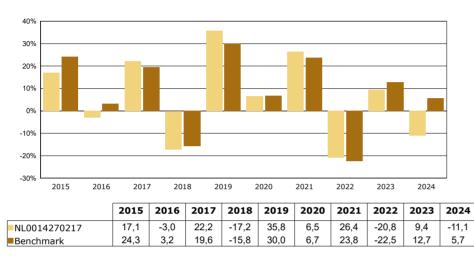

## Annex to Key information document of ASN Duurzaam Small & Midcapfonds R

The chart below shows ASN Duurzaam Small & Midcapfonds R's performance as the percentage loss or gain per year over the last 10 years against its benchmark.

The results are based on the net asset value of share class R in euros and include reinvestment of dividends. The Fund and share class R were established on 09-05-2006. Its performance in the period 2014 to 2021, inclusive, was achieved under different circumstances, including a different investment policy.