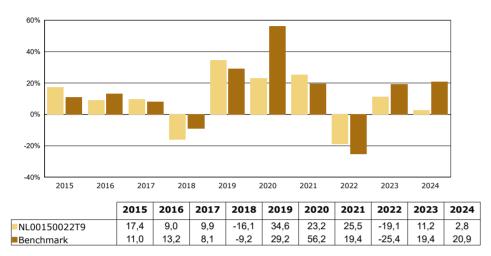

## Annex to Key information document of ASN Milieu & Waterfonds I

The chart below shows ASN Milieu & Waterfonds I's performance as the percentage loss or gain per year over the last 10 years against its benchmark.

The returns shown prior to the introduction of share class I on 14-05-2024, are simulated returns based on the net asset value of share class R of the same fund for which the costs were higher. The returns are calculated in Euro and include reinvestment of dividends

Past performance is not a reliable indicator of future performance. Markets could develop very differently in the future. It can help you to assess how the Fund has been managed in the past and compare it to its benchmark.

Performance is shown after deduction of ongoing charges. Any entry and exit charges are excluded from the calculation.