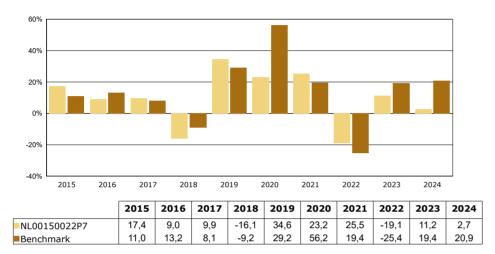

## Annex to Key information document of ASN Milieu & Waterfonds SI

The chart below shows ASN Milieu & Waterfonds SI's performance as the percentage loss or gain per year over the last 10 years against its benchmark.

The returns shown prior to the introduction of share class SI on 14-05-2024, are simulated returns based on the net asset value of share class R of the same fund for which the costs were higher. The returns are calculated in Euro and include reinvestment of dividends

Past performance is not a reliable indicator of future performance. Markets could develop very differently in the future. It can help you to assess how the Fund has been managed in the past and compare it to its benchmark.

Performance is shown after deduction of ongoing charges. Any entry and exit charges are excluded from the calculation.